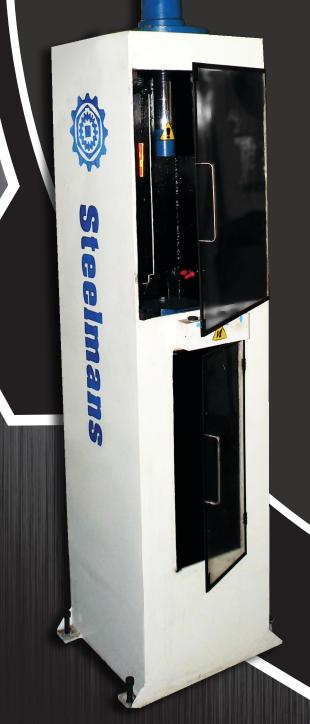

## **STEELMANS PUSH**

## **Standard Broaching Machine**

Pushing Power: Broaching Stroke: Cutting Speed: Return Speed:

2 - 60 tons 200 - 1000mm 4 - 16 m/min 8 - 16 m/min

Years of experience in push broaching brings the ultimate in control and speed. For use with both custom push broaches and standard "off the shelf" broaches to cut keyways, squares, hexagons etc. This is without doubt the best push broaching machine on the market.