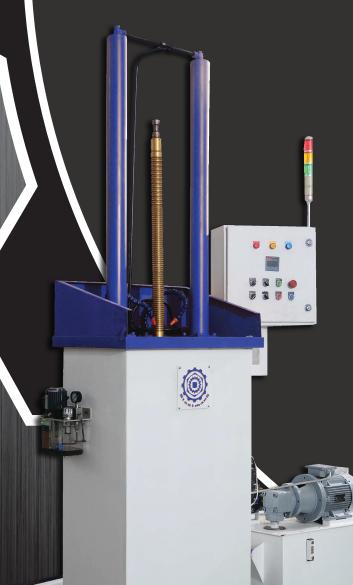

## **STEELMANS VERTICAL**

## **Internal Broaching Machine**

Pulling Power: Broaching Stroke: Cutting Speed: Return Speed: Accessories: 2 - 60 tons
500 - 2500mm
4 - 16 m/min
8 - 16 m/min
Heat Exchanger, Chip Conveyor, PLC,
Broach Lift, Fully covered Splash Guard with automatic door open close, LED Cycle light.